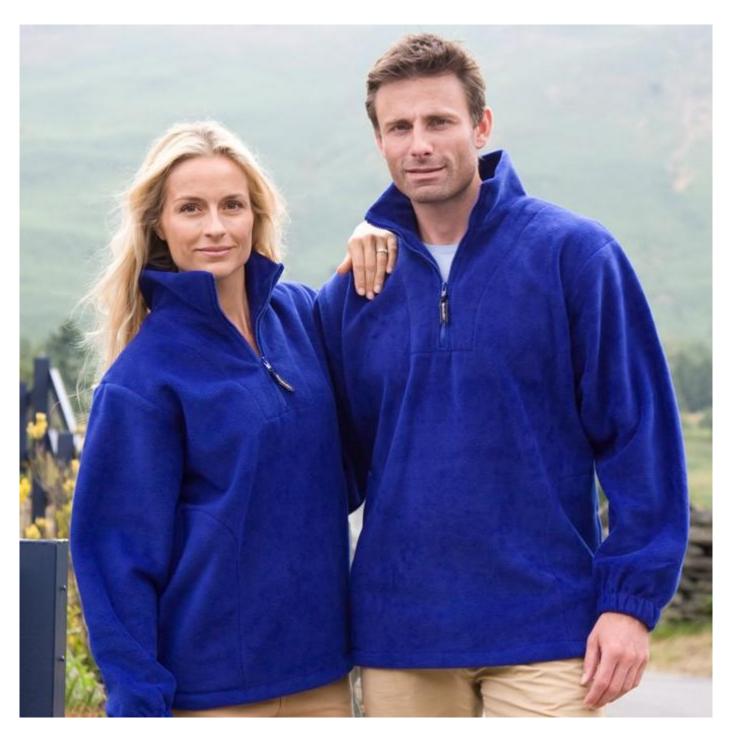

## POLARTHERM™ FLEECE TOP

Classic, timeless & super warm POLARTHERM" fleece top – an industry favourite. Special fibres ensure its fabric absorbs only 1% of its weight in moisture, which evaporates with movement in the air

Origin: Bangladesh **Commodity Code:** 6103390090 Tech info: Breathable Fabric: 330g/m<sup>2</sup> 100% Polyester heavy fleece Features: Heavyweight Polartherm™ super warm fleece Fleece lined pockets with stitch detail Adjustable shock cord hem Soft durable anti-pill finish 1/4 zip through collar Elasticised cuffs Hang loop Stretch fit Unlined USP: **Sizes** XS\* XL2XL 3XL\*\* UK 34 38 41 44 47 52 54 EU 50 54 64 56 NAVY\*/\*\* (534) BLACK\*/\*\* (BLK) **Colours: ROYAL (280)** RED (186)OXFORD GREY\* (193) FOREST\* (567) Wash: Look X X X X **Decoration:** Embroidery Carton: 20 Pack: 5 **SKU:** 35