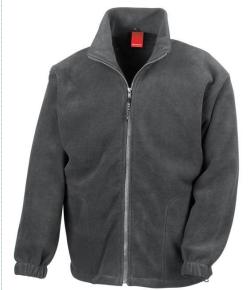

## POLARTHERM™ FLEECE JACKET

Classic, timeless & super warm POLARTHERM" fleece – an industry favourite. Special fibres ensure its fabric absorbs only 1% of its weight in moisture, which evaporates with movement in the air

## Features:

21721

OSP: 60°C

POLARTHERM™
SUPER WARM FLEECE

Heavyweight Polartherm™ super warm fleece

- Extensive colour and size range
- Fleece lined pockets with stitch detail
- Adjustable shock cord hem
- Soft durable anti-pill finish
- Full zip through collar
- Elasticised cuffs
- Hang loop
- Stretch fit