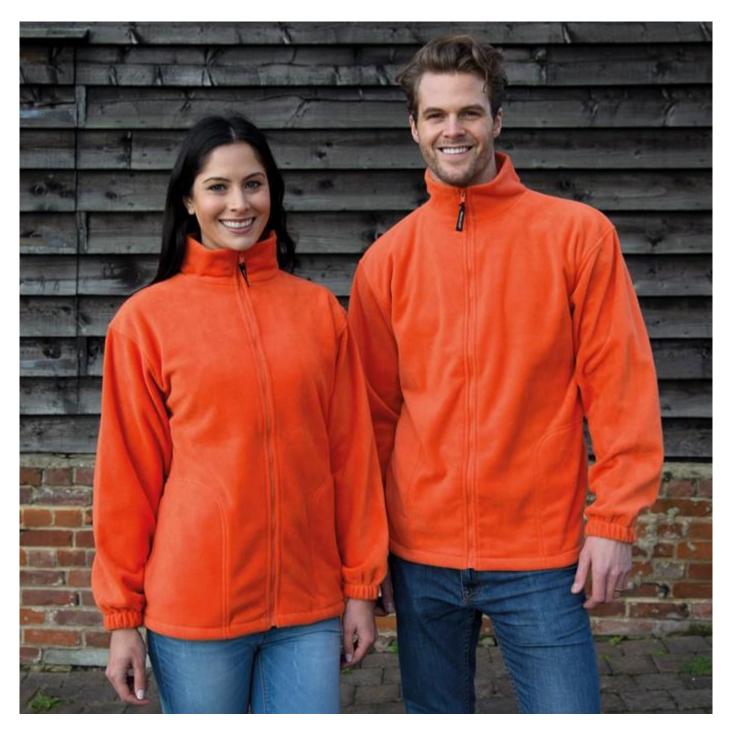

## POLARTHERM™ FLEECE JACKET

Classic, timeless & super warm POLARTHERM" fleece – an industry favourite. Special fibres ensure its fabric absorbs only 1% of its weight in moisture, which evaporates with movement in the air

## Features:

21721

OSP: 60°C

POLARTHERM™
SUPER WARM FLEECE

Heavyweight Polartherm™ super warm fleece

- Extensive colour and size range
- Fleece lined pockets with stitch detail
- Adjustable shock cord hem
- Soft durable anti-pill finish
- Full zip through collar
- Elasticised cuffs
- Hang loop
- Stretch fit