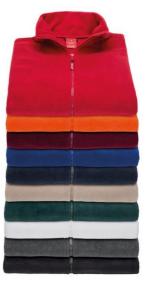

| EU                                              | 44                         | 48                                                                               | 50 | 54 | 56                                                                    | 62 | 64 |  |  |
|-------------------------------------------------|----------------------------|----------------------------------------------------------------------------------|----|----|-----------------------------------------------------------------------|----|----|--|--|
| Colours:                                        | BLACK*<br>OXFORI<br>NATURA | NAVY* (534)<br>BLACK* (BLK)<br>OXFORD GREY (193)<br>NATURAL (452)<br>ROYAL (280) |    |    | ARCTIC WHITE (WHT) RED (186) BURGUNDY (202) FOREST (567) ORANGE (021) |    |    |  |  |
| Wash: Sore XXXXXXXXXXXXXXXXXXXXXXXXXXXXXXXXXXXX | Decoration: Embroidery     |                                                                                  |    |    |                                                                       |    |    |  |  |