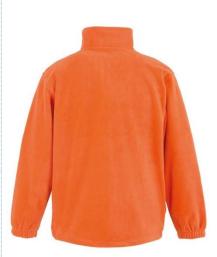

| EU                                              | 44                         | 48                                                                               | 50 | 54 | 56                                                                    | 62 | 64 |  |  |
|-------------------------------------------------|----------------------------|----------------------------------------------------------------------------------|----|----|-----------------------------------------------------------------------|----|----|--|--|
| Colours:                                        | BLACK*<br>OXFORI<br>NATURA | NAVY* (534)<br>BLACK* (BLK)<br>OXFORD GREY (193)<br>NATURAL (452)<br>ROYAL (280) |    |    | ARCTIC WHITE (WHT) RED (186) BURGUNDY (202) FOREST (567) ORANGE (021) |    |    |  |  |
| Wash: Sore XXXXXXXXXXXXXXXXXXXXXXXXXXXXXXXXXXXX | Decoration: Embroidery     |                                                                                  |    |    |                                                                       |    |    |  |  |