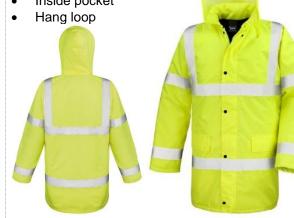

## Features:

Foldaway hood with draw cord adjuster

- Large, storm flap covered pockets
- Ready to Brand: cutaway tag
- 50mm sewn on safety tapes
- Long length, comfort fit
- Diamond quilted lining
- Heavy duty 2-way
- Fully taped seams
- Inner storm cuff
- Inside pocket

## **Colours:**

FLUORESCENT YELLOW (394) FLUORESCENT ORANGE (811) Wash Instruction:

XL

47

56

2XL

50

60