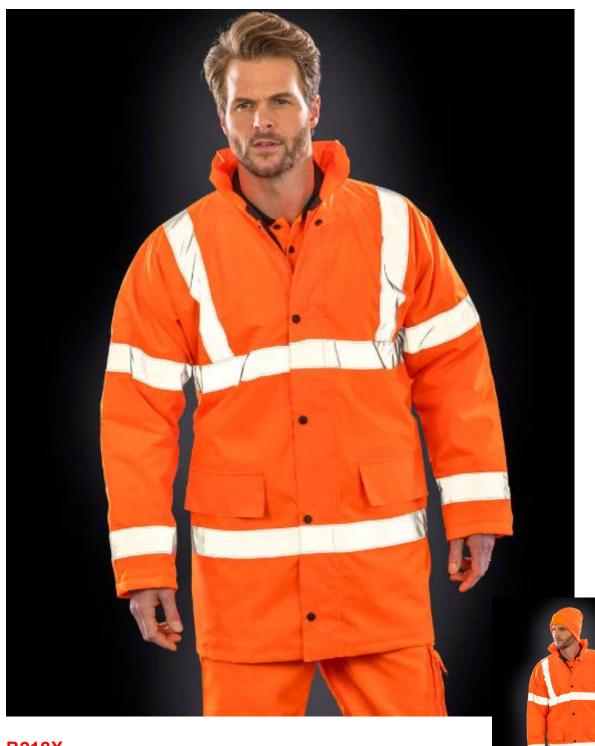

## HI-VIS MOTORWAY SAFETY COAT

Tough and durable, this long length, CORE budget value certified motorway coat, keeps you safe and warm on the highways

Origin: China

**Commodity Code: 6201409090** 

4XL\*

56

## Features:

Foldaway hood with draw cord adjuster

- Large, storm flap covered pockets
- Ready to Brand: cutaway tag
- 50mm sewn on safety tapes
- Long length, comfort fit
- Diamond quilted lining
- Heavy duty 2-way
- Fully taped seams
- Inner storm cuff
- Inside pocket