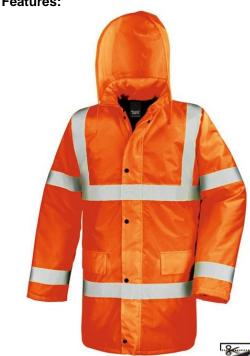

## HI-VIS MOTORWAY SAFETY COAT

Tough and durable, this long length, CORE budget value certified motorway coat, keeps you safe and warm on the highways

Origin: China

**Commodity Code: 6201409090** 

4XL\*

56

## Features:

Foldaway hood with draw cord adjuster

- Large, storm flap covered pockets
- Ready to Brand: cutaway tag
- 50mm sewn on safety tapes
- Long length, comfort fit
- Diamond quilted lining
- Heavy duty 2-way
- Fully taped seams
- Inner storm cuff
- Inside pocket