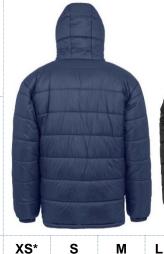

A big, warm hug of a jacket. A lightweight and warm recycled padded parka with hood for extra shelter

Origin: Bangladesh Commodity Code: 6201401011

Fabric:

Outer: 100% recycled nylon

Padding: 220g/m² 100% recycled polyester

Lining: 100% recycled polyester

Tech:

Showerproof, Breathable, Windproof

22(equivalent 1litre plastic bottles)

- Padded & bound elasticised hood
- Zip through collar with zip pull
- Contemporary quilted design
- Soft feel poly wadding
- Budget CORE value range
- Elasticated cuff
- Zipped pockets
- Inner storm flap
- Longer length
- Inside pocket
- Straight hem
- Hang loop
- Recycled fabric using environmental-friendly materials made from recycled plastic bottles and post-industrial waste offering a sustainable equivalent to conventional yarns
- End of life recyclable