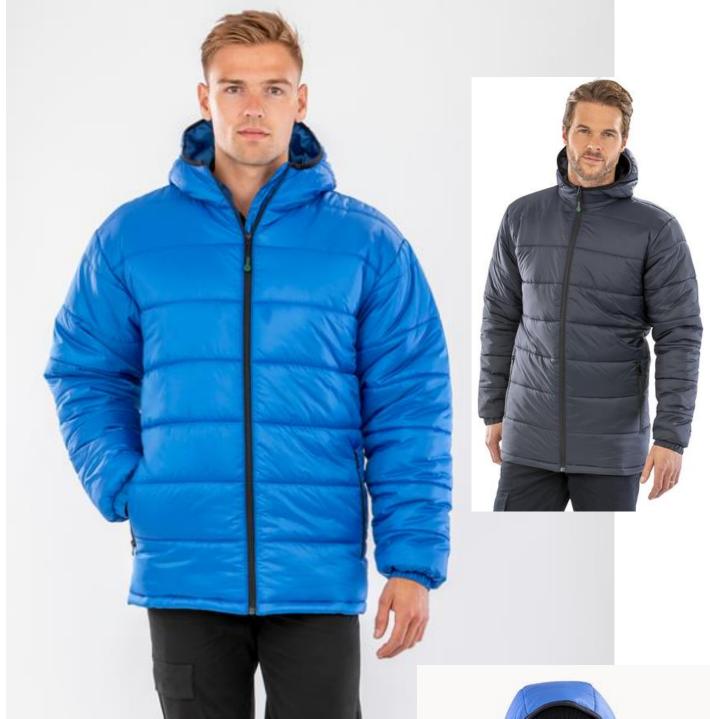

A big, warm hug of a jacket. A lightweight and warm recycled padded parka with hood for extra shelter

Origin: Bangladesh Commodity Code: 6201401011

Fabric:

Outer: 100% recycled nylon

Padding: 220g/m² 100% recycled polyester

Lining: 100% recycled polyester

Tech:

Showerproof, Breathable, Windproof

22(equivalent 1litre plastic bottles)

- Padded & bound elasticised hood
- Zip through collar with zip pull
- Contemporary quilted design
- Soft feel poly wadding
- Budget CORE value range
- Elasticated cuff
- Zipped pockets
- Inner storm flap
- Longer length
- Inside pocket
- Straight hem
- Hang loop
- Recycled fabric using environmental-friendly materials made from recycled plastic bottles and post-industrial waste offering a sustainable equivalent to conventional yarns
- End of life recyclable

64

| USP: |  |
|------|--|
|      |  |
|      |  |
|      |  |

| To fit | sizes |
|--------|-------|
| UK     |       |
| EU     |       |

| Colours:    |  |
|-------------|--|
| ROYAL (280) |  |
| NAVY (289)  |  |
| BLACK (BLK) |  |