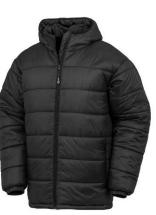

64

| USP: |  |
|------|--|
|      |  |
|      |  |
|      |  |

| To fit | sizes |
|--------|-------|
| UK     |       |
| EU     |       |

| Colours:    |  |
|-------------|--|
| ROYAL (280) |  |
| NAVY (289)  |  |
| BLACK (BLK) |  |