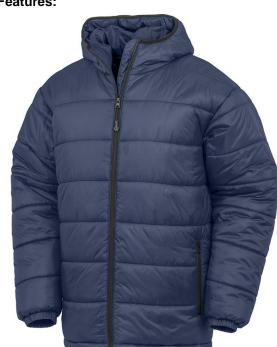

A big, warm hug of a jacket. A lightweight and warm recycled padded parka with hood for extra shelter

Origin: Bangladesh Commodity Code: 6201401011

Fabric:

Outer: 100% recycled nylon

Padding: 220g/m² 100% recycled polyester

Lining: 100% recycled polyester

Tech:

Showerproof, Breathable, Windproof

22(equivalent 1litre plastic bottles)

- Padded & bound elasticised hood
- Zip through collar with zip pull
- Contemporary quilted design
- Soft feel poly wadding
- Budget CORE value range
- Elasticated cuff
- Zipped pockets
- Inner storm flap
- Longer length
- Inside pocket
- Straight hem
- Hang loop
- Recycled fabric using environmental-friendly materials made from recycled plastic bottles and post-industrial waste offering a sustainable equivalent to conventional yarns
- End of life recyclable