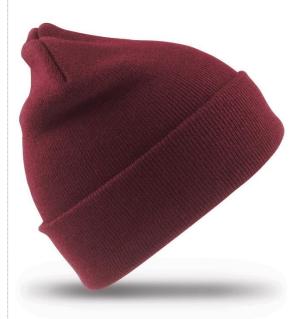

## **JUNIOR WOOLLY SKI HAT**

Designed to keep head and ears warm, our classic heavyweight double thickness woolly ski hat for junior is an industry favourite

Origin: China

Fabric:

Commodity Code: 6505009090

340g/m² 100% soft-feel Acrylic

Specification:

- Full size style
- · Deep fold cuff
- Double thickness
- Heavyweight knit
- Washable
- Ready to brand

Colours:

BOTTLE GREEN (567) BURGUNDY (504) BLACK (BLK) ROYAL (280) NAVY (289)