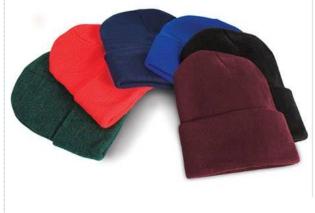

340g/m² 100% soft-feel Acrylic

Specification:

- Full size style
- · Deep fold cuff
- Double thickness
- Heavyweight knit
- Washable
- Ready to brand

Colours:

BOTTLE GREEN (567) BURGUNDY (504) BLACK (BLK) ROYAL (280) NAVY (289)

RED (186)

**Size:** 18.5 x 21 cm

**Decoration Type:** Embroidery

Wash Instruction:

**Carton** : 150

**Pack: 25** 

**SKU**: 6

RC029J JUNIOR WOOLLY SKI HAT