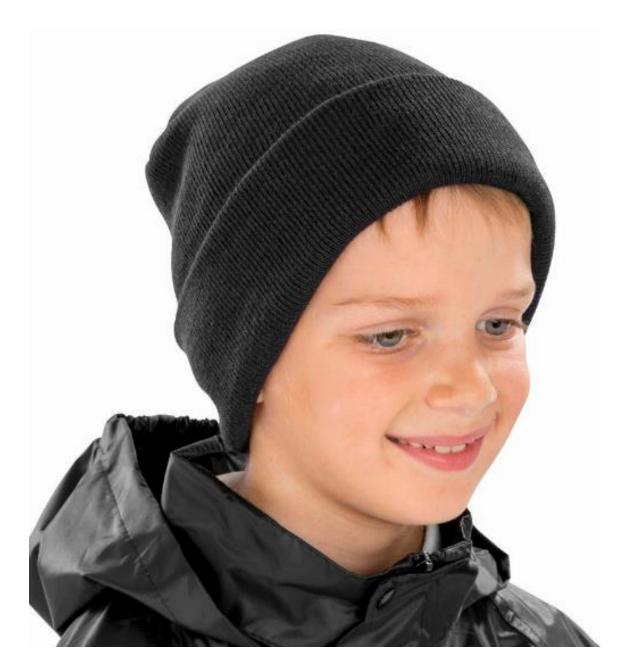

## **JUNIOR WOOLLY SKI HAT**

Designed to keep head and ears warm, our classic heavyweight double thickness woolly ski hat for junior is an industry favourite

Origin: China

Fabric:

Commodity Code: 6505009090

340g/m² 100% soft-feel Acrylic

Specification:

- Full size style
- · Deep fold cuff
- Double thickness
- Heavyweight knit
- Washable
- Ready to brand

Colours:

BOTTLE GREEN (567) BURGUNDY (504) BLACK (BLK) ROYAL (280) NAVY (289)