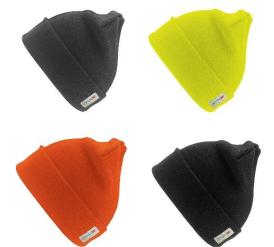

## Colours:

BLACK (BLK) GREY (432)NAVY (289)

FLUORESCENT ORANGE (811)

FLUORESCENT YELLOW (394)

Size: 21.5 x 22 cm

**Decoration Type:** Embroidery

Wash Instruction:

**Carton**: 150 **Pack: 25**  **SKU:** 5