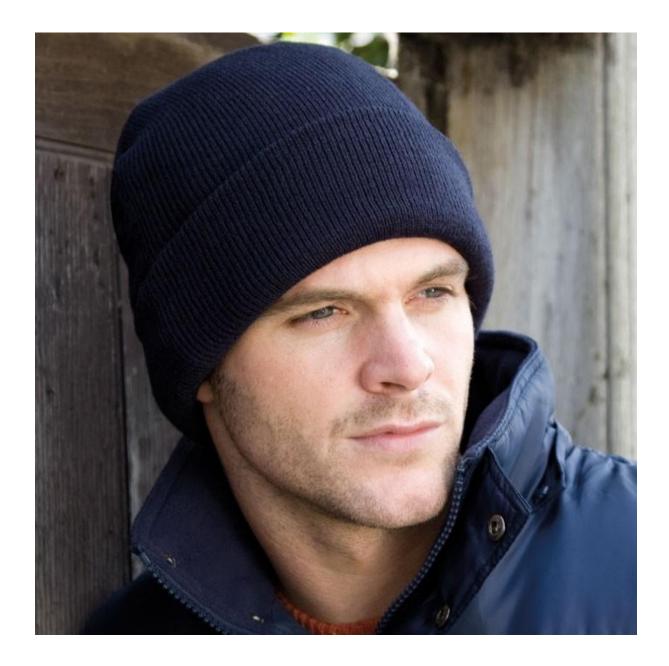

## **HEAVYWEIGHT** THINSULATE™ SKI HAT

Designed to keep your head and ears even warmer, our classic heavyweight double thickness woolly ski hat is the top selling industry Thinsulate" favourite hat

Origin: China Commodity Code: 6505009090

Fabric: 340g/m² 100% soft-feel Acrylic

Specification:

- 3M™ Thinsulate™ insulation
- 3M™ label sewn to deep fold cuff
- Double thickness
- Heavyweight knit
- Full size style
- Washable
- Ready to brand

RC033X HEAVYWEIGHT THINSULATE™ SKI HAT