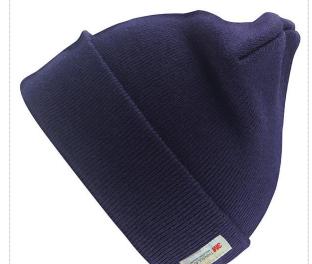

## **HEAVYWEIGHT** THINSULATE™ SKI HAT

Designed to keep your head and ears even warmer, our classic heavyweight double thickness woolly ski hat is the top selling industry Thinsulate" favourite hat

Origin: China Commodity Code: 6505009090

Fabric: 340g/m² 100% soft-feel Acrylic

Specification:

- 3M™ Thinsulate™ insulation
- 3M™ label sewn to deep fold cuff
- Double thickness
- Heavyweight knit
- Full size style
- Washable
- Ready to brand