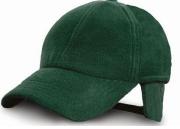

Colours:

**NAVY** (289)FOREST GREEN (567) **BLACK** (BLK)

USP:

**Decoration Type:** Embroidery

Wash Instruction:

**Carton** : 75

**Pack: 25** 

**SKU:** 3