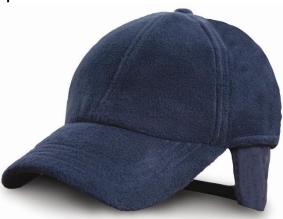

## **POLARTHERM™ CAP**

A fleece version of the trapper hat, with foldable ear flaps and YKK neck adjuster – ideal for winter sports

Origin: China

Commodity Code: 6505009090

Fabric:

300gm² 100% Polyester Polartherm™ fleece

Size: one size adjustable

Specification:

- 6 panel
- Quick dry
- Low profile
- Soft against face
- Treble stitch seam detail
- YKK size adjustable slider
- Unlined crown, lined earflaps
- Pre-curved peak with 4 stitch lines
- Earflaps fold inside when not in use
- Ready to brand

Colours:

**NAVY** (289)FOREST GREEN (567) **BLACK** (BLK)

USP:

**Decoration Type:** Embroidery

Wash Instruction:

**Carton** : 75

**Pack: 25** 

**SKU:** 3