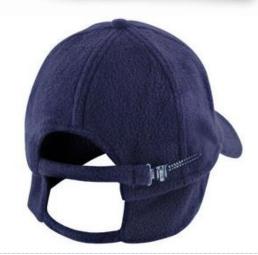

Size: one size adjustable

Specification:

- 6 panel
- Quick dry
- Low profile
- Soft against face
- Treble stitch seam detail
- YKK size adjustable slider
- Unlined crown, lined earflaps
- Pre-curved peak with 4 stitch lines
- Earflaps fold inside when not in use
- Ready to brand

Colours:

**NAVY** (289)FOREST GREEN (567) **BLACK** (BLK)

USP:

**Decoration Type:** Embroidery

Wash Instruction:

**Carton** : 75

**Pack: 25** 

**SKU:** 3