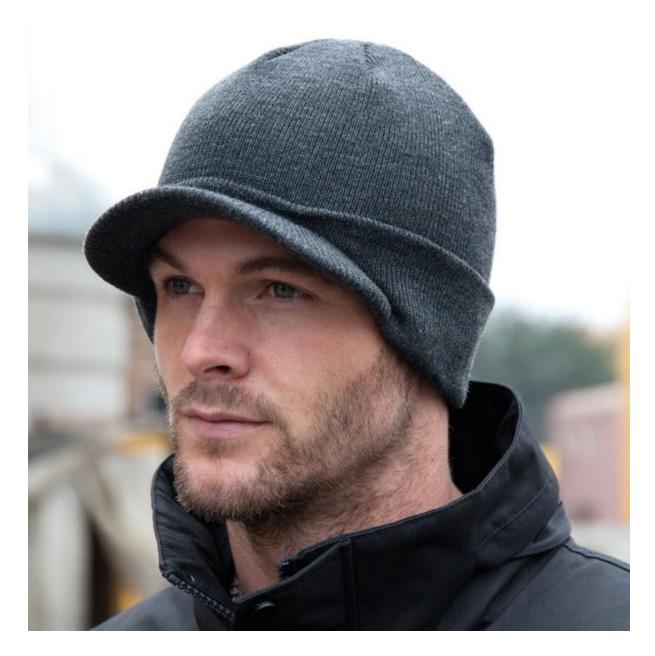

## **ESCO ARMY KNITTED HAT**

Practical cold weather protection, this snug, knitted cuffed beanie hat features a short peak for extra face protection

Origin: China Commodity Code: 6505009090

## Specification:

- Full size
- Soft feel
- Washable
- Double thickness
- Heavyweight knit
- Pre-curved short peak
- Ready to brand

Colours:

NAVY (289) BLACK (BLK) CHARCOAL GREY (445) LIGHT GREY (429) Size: One size