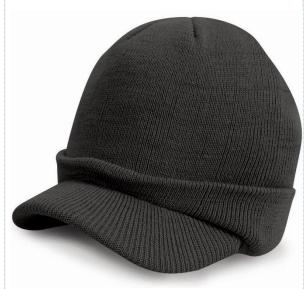

## **ESCO ARMY KNITTED HAT**

Practical cold weather protection, this snug, knitted cuffed beanie hat features a short peak for extra face protection

Origin: China Commodity Code: 6505009090

## Specification:

- Full size
- Soft feel
- Washable
- Double thickness
- Heavyweight knit
- Pre-curved short peak
- Ready to brand

Colours:

NAVY (289) BLACK (BLK) CHARCOAL GREY (445) LIGHT GREY (429) Size: One size