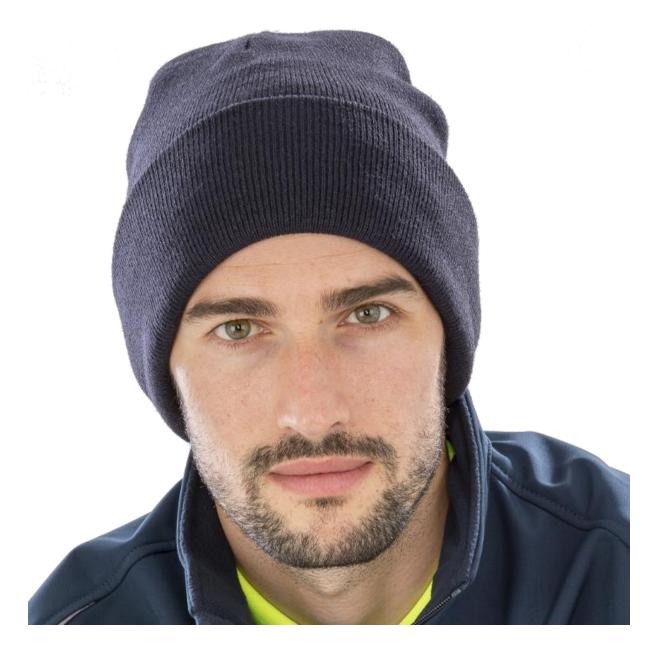

## RECYCLED WOOLLY SKI HAT

A new colour recycled versíon of our classíc super warm recycled beaníe, made from 50% recycled materíals at an equal príce and sustaínable qualíty equívalent to conventíonal yarns

| Origin: China                                                                          |                         | Commodity Code: 6505009090 5124                                                                                                                                                                                                                                                                |
|----------------------------------------------------------------------------------------|-------------------------|------------------------------------------------------------------------------------------------------------------------------------------------------------------------------------------------------------------------------------------------------------------------------------------------|
| <b>Fabric:</b><br>340g/m <sup>2</sup> 50% Recycled Acrylic/ 50% soft-feel<br>Polyester |                         | Size info: 21 x 22cm (folded)                                                                                                                                                                                                                                                                  |
| equivalent 1                                                                           | re plastic bottles)     |                                                                                                                                                                                                                                                                                                |
| Features:                                                                              |                         | <ul> <li>Double thickness</li> <li>Full size style</li> <li>Soft-feel knit</li> <li>Deep cuff</li> </ul>                                                                                                                                                                                       |
| USP:                                                                                   |                         | <ul> <li>Ready to brand</li> <li>Made from highest quality sustainable filament<br/>yarns using 100% post-consumer PET recycled<br/>plastic bottles – a sustainable equivalent to<br/>conventional yarns</li> <li>Easy wash, quick Dry</li> <li>Price equal to non-recycled version</li> </ul> |
| Colours:<br>NAVY (289)<br>BLACK (BLK)<br>CHARCOAL GREY (445)                           |                         | Decoration Type: Embroidery                                                                                                                                                                                                                                                                    |
| Wash Instruction:                                                                      |                         | 窗述题 X I reshape whilst damp                                                                                                                                                                                                                                                                    |
| Carton Qty: 150                                                                        | Decorators Pack Qty: 25 | <b>SKU:</b> 3                                                                                                                                                                                                                                                                                  |