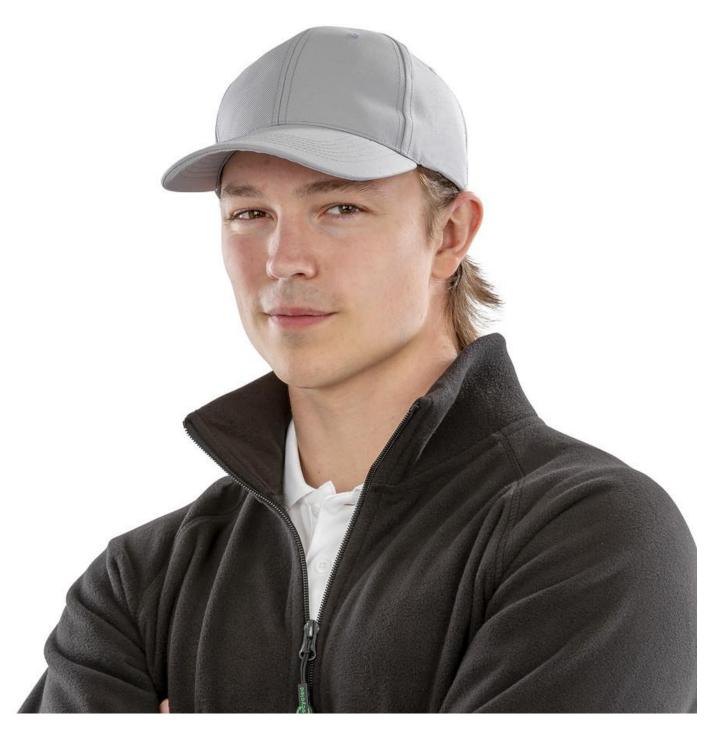

## **RECYCLED LOW PROFILE CAP**

Our first low profile design for a baseball cap using a sustainable equivalent fabric to conventional yarns - ideal for all best fit and CORE value budgets

Origin: China

**Commodity Code:** 6505003000

Tech:

1 (equivalent 1 litre plastic bottles)

Fabric: 210gm² 100% Recycled polyester twill

91123

- Features:

- Pre-curved peak with 6 stitch lines
- Tear release size adjuster
- Supported front panels
- Stitched eyelets
- Low profile
- 6 panel
- Made from highest quality sustainable yarns using 100% post-consumer PET recycled plastic bottles offering a sustainable equivalent to conventional yarns

Size: one size - adjustable

Colours: NAVY (2965) BLACK (BLK)
DOVE GREY (429) WHITE (WHT)

**CHARCOAL GREY (425)** 

**WASH INSTRUCTION:** 

HAND WASH ONLY

DO NOT IRON

DO NOT TUMBLE DRY

M DO NOT BLEACH