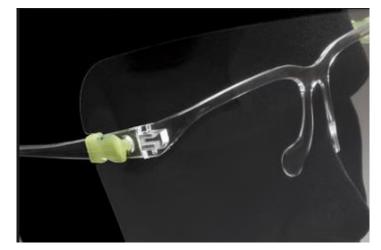

RV007X ESSENTIAL HYGIENE RECYCLABLE SPECTACLE SPLASH SHIELD (NON PPE) (Pack of 5 frames/25 shields)

Super light, transparent & disposable spectacle frame mounted splash barrier for the face

| Origin: China 51020                   | Commodity Code: 3926909790                                                                                                                                                                                                                                                                                                          |
|---------------------------------------|-------------------------------------------------------------------------------------------------------------------------------------------------------------------------------------------------------------------------------------------------------------------------------------------------------------------------------------|
| Colour: Clear<br>SIZE: 24x19cm shield | <b>Fabric:</b> recyclable PET, PVC<br>Conforms to standard EN166:2001 (eye<br>protection).                                                                                                                                                                                                                                          |
| <section-header></section-header>     | <ul> <li>Easy to assemble – remove protective film on both sides and click onto frame</li> <li>Optically clear - suitable for wear with or without prescription eyewear</li> <li>Nose mounted barrier protection for face</li> <li>Simple but firm fixing</li> <li>Universal size</li> <li>Non-medical</li> <li>Anti-fog</li> </ul> |
| CTN QTY: 500 – 20 PACKS consisting of | NON-RETURNABLE    NOT SUITABLE FOR USE                                                                                                                                                                                                                                                                                              |