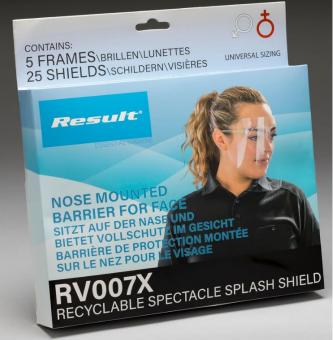

RV007X ESSENTIAL HYGIENE RECYCLABLE SPECTACLE SPLASH SHIELD (NON PPE) (Pack of 5 frames/25 shields)

Super light, transparent & disposable spectacle frame mounted splash barrier for the face

| Origin: China 51020                   | Commodity Code: 3926909790                                                                                                                                                                                                                                                                                                          |
|---------------------------------------|-------------------------------------------------------------------------------------------------------------------------------------------------------------------------------------------------------------------------------------------------------------------------------------------------------------------------------------|
| Colour: Clear<br>SIZE: 24x19cm shield | <b>Fabric:</b> recyclable PET, PVC<br>Conforms to standard EN166:2001 (eye<br>protection).                                                                                                                                                                                                                                          |
| <section-header></section-header>     | <ul> <li>Easy to assemble – remove protective film on both sides and click onto frame</li> <li>Optically clear - suitable for wear with or without prescription eyewear</li> <li>Nose mounted barrier protection for face</li> <li>Simple but firm fixing</li> <li>Universal size</li> <li>Non-medical</li> <li>Anti-fog</li> </ul> |
| CTN QTY: 500 – 20 PACKS consisting of | NON-RETURNABLE    NOT SUITABLE FOR USE                                                                                                                                                                                                                                                                                              |

## RV007X ESSENTIAL HYGIENE RECYCLABLE SPECTACLE SPLASH SHIELD (NON-PPE)