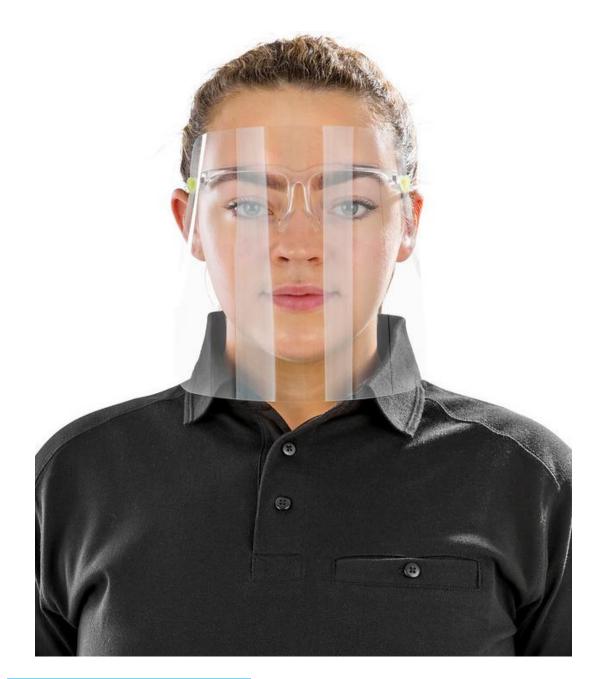

RV007X ESSENTIAL HYGIENE RECYCLABLE SPECTACLE SPLASH SHIELD (NON PPE) (Pack of 5 frames/25 shields)

Super light, transparent & disposable spectacle frame mounted splash barrier for the face

| Origin: China 51020                   | Commodity Code: 3926909790                                                                                                                                                                                                                                                                                                          |
|---------------------------------------|-------------------------------------------------------------------------------------------------------------------------------------------------------------------------------------------------------------------------------------------------------------------------------------------------------------------------------------|
| Colour: Clear<br>SIZE: 24x19cm shield | <b>Fabric:</b> recyclable PET, PVC<br>Conforms to standard EN166:2001 (eye<br>protection).                                                                                                                                                                                                                                          |
| <section-header></section-header>     | <ul> <li>Easy to assemble – remove protective film on both sides and click onto frame</li> <li>Optically clear - suitable for wear with or without prescription eyewear</li> <li>Nose mounted barrier protection for face</li> <li>Simple but firm fixing</li> <li>Universal size</li> <li>Non-medical</li> <li>Anti-fog</li> </ul> |
| CTN QTY: 500 – 20 PACKS consisting of | NON-RETURNABLE    NOT SUITABLE FOR USE                                                                                                                                                                                                                                                                                              |